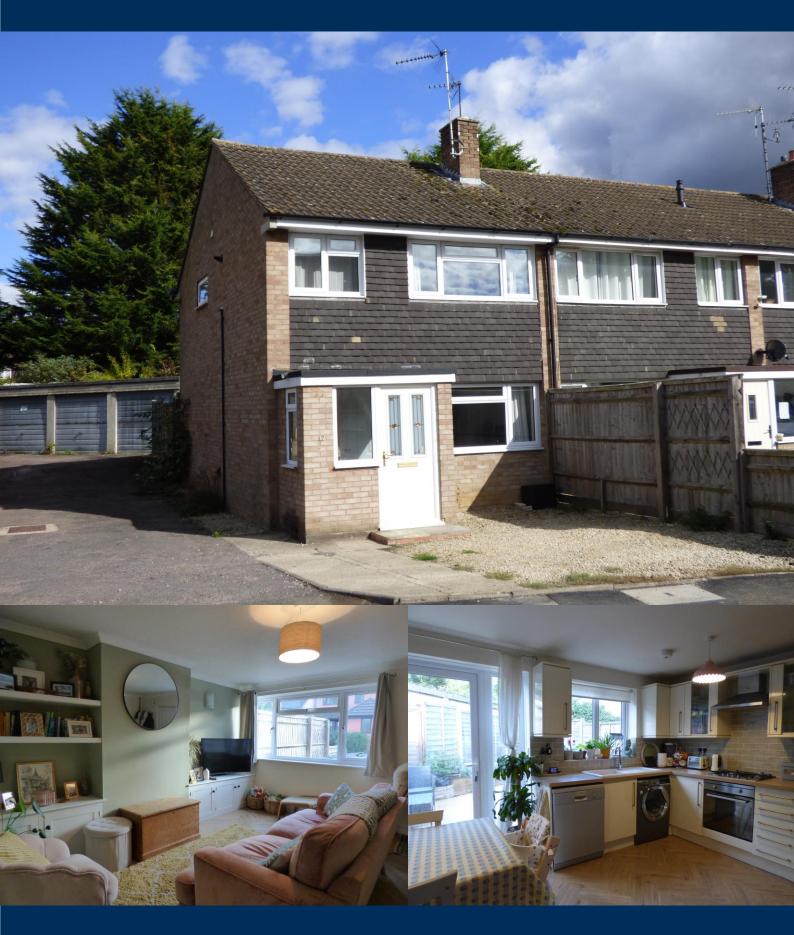

A WELL-PRESENTED THREE-BEDROOM HOUSE WITH ENCLOSED COURTYARD GARDEN, SINGLE GARAGE AND OFF-ROAD PARKING SITUATED WITHIN EASY REACH OF THE TOWN CENTRE.

Entrance Porch, Living Room, Kitchen/Diner, Three Bedrooms, Family Bathroom. uPVC Double Glazing. Gas-Fired Heating. Single Garage. Off-Road Parking for Two Cars. Enclosed Courtyard Garden.

12 Station Road is a well-presented end of terrace house situated a short distance from the town centre of Shipston on Stour. The house offers well-proportioned and spacious accommodation including a living room and kitchen/diner on the ground floor and three bedrooms (two double and one single) and a family bathroom on the first floor. Karndean flooring is fitted throughout.

In addition there is a separate single garage and off-road parking for two cars and an enclosed courtyard garden.

Entrance Porch with part-glazed door and built-in cupboards.

Living Room with Karndean flooring.

Spacious **Dining/Kitchen** part-tiled with ceramic single sink and drainer, fitted base units with worktop over and fitted wall units above. Built-in four-ring gas hob and Indesit electric oven, plumbing for washing machine, space for dishwasher. uPVC double-glazed french doors to garden.

From the living room stairs rise to the first floor **Landing** with access to roof space.

Bedroom One with dressing area and window to front.

Bedroom Two with window overlooking garden.

**Family Bathroom** part-tiled with panelled bath and electric shower over, w.c., wash hand basin with vanity cupboard under. Electric towel rail.

#### **OUTSIDE**

The **Front Garden** is open-plan with gravelled **Off-Road Parking** for one car.

Enclosed paved attractive **Courtyard Garden** with raised beds, accessed from either the side gate or through the french doors from the kitchen/diner.