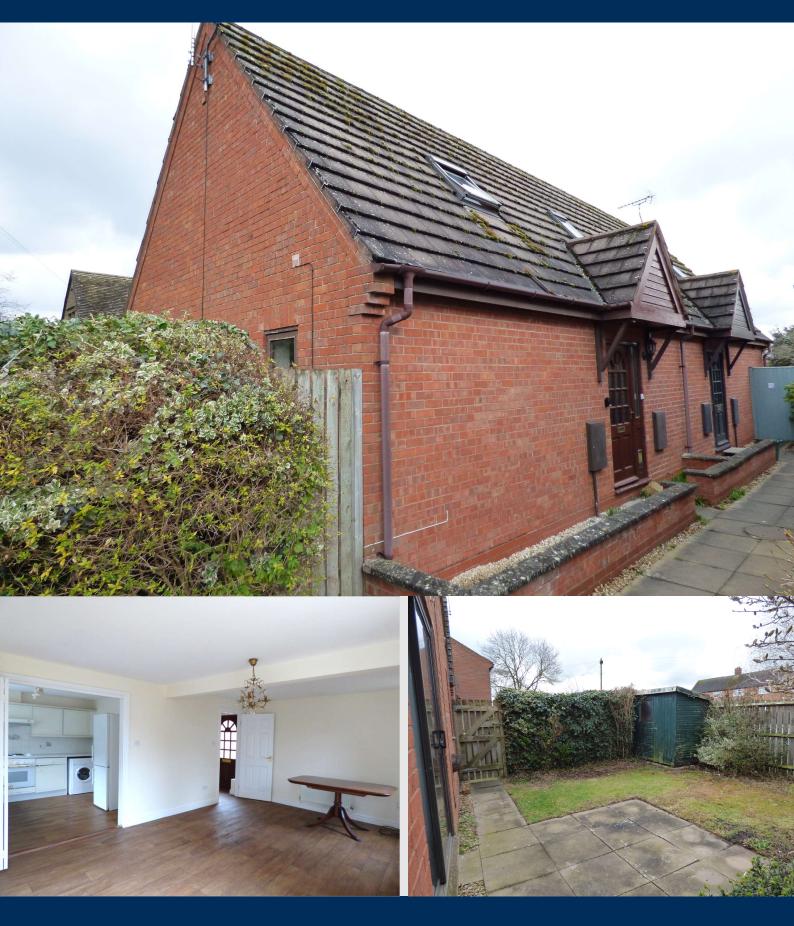

A TWO BEDROOM SEMI-DETACHED HOUSE, WELL-LOCATED IN THE TOWN WITH AN ATTRACTIVE ENCLOSED GARDEN AND OFF-ROAD PARKING.

Entrance Hall, Cloakroom, Living/Dining Room, Kitchen, Two Bedrooms, Bathroom, Gas-Fired Heating. Enclosed Garden. Garden Shed. Off-Road Parking.

**1 Darlingscote Mews** is a light and airy two-bedroom semi-detached house. The property benefits from gas-fired heating and is well located a short distance from the town centre.

Outside there is an enclosed garden and a parking space plus visitor parking.

The accommodation briefly comprises:

**Entrance Hall** laminate floor throughout, cloakroom with wash hand basin and w.c. understairs storage and stairs to first floor.

**Living/Dining Room** double aspect with sliding patio doors to the garden.

#### Garden

Outside to the front of your house the garden is enclosed by a low wall, off-road parking to the front is one space and a visitor parking space. The garden is enclosed with a patio and lawned area, mature shrubs and garden shed.